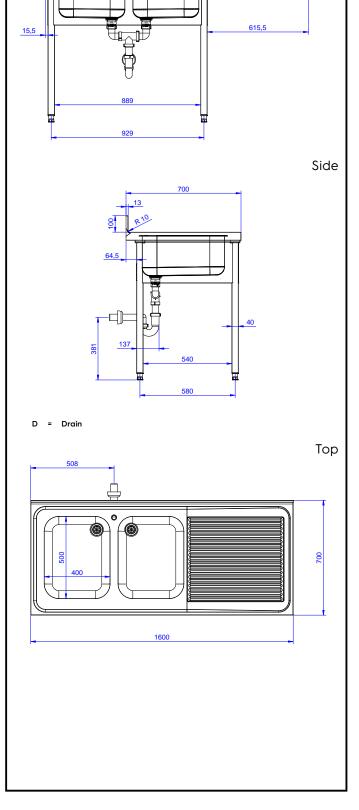

## Key Information:

Front

| 132936 (EDBD1617R)       1600 mm         External dimensions, Depth:       700 mm         External dimensions, Height:       900 mm         Upstand Dimensions, Height:       100 mm         Upstand Dimensions, Depth:       13 mm         Upstand Dimensions, Radius:       R=10         Bowls number       2         Bowl dimensions       400X500XH250         Net weight:       70 kg | External dimensions, Width:  |              |
|--------------------------------------------------------------------------------------------------------------------------------------------------------------------------------------------------------------------------------------------------------------------------------------------------------------------------------------------------------------------------------------------|------------------------------|--------------|
| External dimensions, Height:900 mmUpstand Dimensions, Height:100 mmUpstand Dimensions, Depth:13 mmUpstand Dimensions, Radius:R=10Bowls number2Bowl dimensions400X500XH250                                                                                                                                                                                                                  | 132936 (EDBD1617R)           | 1600 mm      |
| Upstand Dimensions, Height:100 mmUpstand Dimensions, Depth:13 mmUpstand Dimensions, Radius:R=10Bowls number2Bowl dimensions400X500XH250                                                                                                                                                                                                                                                    | External dimensions, Depth:  | 700 mm       |
| Upstand Dimensions, Depth:13 mmUpstand Dimensions, Radius:R=10Bowls number2Bowl dimensions400X500XH250                                                                                                                                                                                                                                                                                     | External dimensions, Height: | 900 mm       |
| Upstand Dimensions, Radius:R=10Bowls number2Bowl dimensions400X500XH250                                                                                                                                                                                                                                                                                                                    | Upstand Dimensions, Height:  | 100 mm       |
| Bowls number2Bowl dimensions400X500XH250                                                                                                                                                                                                                                                                                                                                                   | Upstand Dimensions, Depth:   | 13 mm        |
| Bowl dimensions400X500XH250                                                                                                                                                                                                                                                                                                                                                                | Upstand Dimensions, Radius:  | R=10         |
|                                                                                                                                                                                                                                                                                                                                                                                            | Bowls number                 | 2            |
| Net weight: 70 kg                                                                                                                                                                                                                                                                                                                                                                          | Bowl dimensions              | 400X500XH250 |
|                                                                                                                                                                                                                                                                                                                                                                                            | Net weight:                  | 70 kg        |